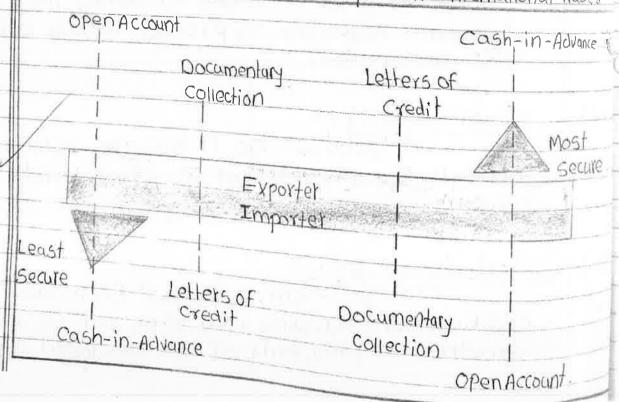

rm gains 8-Though several economist from developed contries have arguing that long our sustainable growth and prosperity of the developed countries can be ensured only by the growing prospetity of the developing countries, the former are not ready to adopt and pursue this approach. Instead they are always eagerly looking for opportunities to reap short-term gains.

This is the impact of Globalisa-

-tion in India

0.2. What are the diffrent Payment System in international Trade?

The currency of our country is not a legal tender count in other countries and hence it will not be accepted abroad in discharge of debts and obligations. All importers face this problem that their exporterers in other countries require payments in their homeland currency. Payment system in International trades-



Types of Payment Terms :-Letter of Document open Credit collection Acquat cashin Consignment Types of Advance Payment Sale. Terms Cash in Advance 3-@ cash in Advance affords the exporter the greater protection because payment is received either before shipment or upon arrival of the goods. 1 This method also allows the exporter to avoid trying up its own funds Although less common than in the past, cash payment upon presentation of documents is still widespread Receiving payment by cash in advance of the Shipment might seem idea. In this situation. the exporter is received of collection problems and has immediate use of the money. A wire transfer is Commonly used and has the advantage of being almost immediate. Payment by check may resut in a collection delay of up to six weeks. Therefor