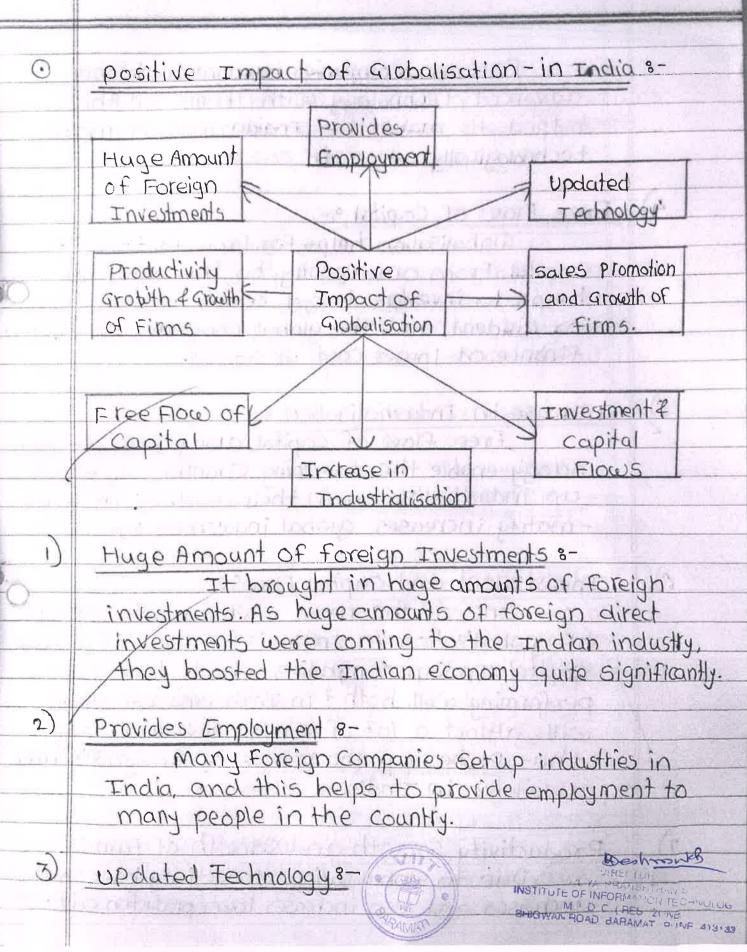

ompanies are there in India

and which connects it to the rest of the world.

O In current scenario the big Companies are entering the global market even small companies are also doing this by the help of new technologies

and innovative Strategies.

O Globalisation in India has allowed Companies to increase their base of operations, expand their workforce with minimal investments. I provide new services to broad range of customers.

the process of globalisation has been an integral part of the recent economic progress

made by India.

• Globalisation has played a major role in expost led growth, leading to the enlargement of the job market in India.

One of the major forces of globalisation in India has been in the growth of outsourced IT and business process outsourcing (BPO) services.



Foreign companies brought in highly advanced technology with them, and this helped to make the Indian industry more technologically advanced.

Free Flow of Capital 8-

6)

Globalisation helps for free the flow of Capital from one country to the other. It helps to investors to get a fair interest rate or dividend and the global companies to acquire finance at lower cost of capital.

Increase in Industrialisation 8-

Free flow of Capital, along with the tech--nology enable the developing Countries to boost--up industrialisation in their countries. This ulti--mately increases global industrialisation.

Investment and capital Flows 8
One of the most visible positive effects of globalisation in India is the flow of foreigh Capital. Indian companies, which have been performing well, both t in