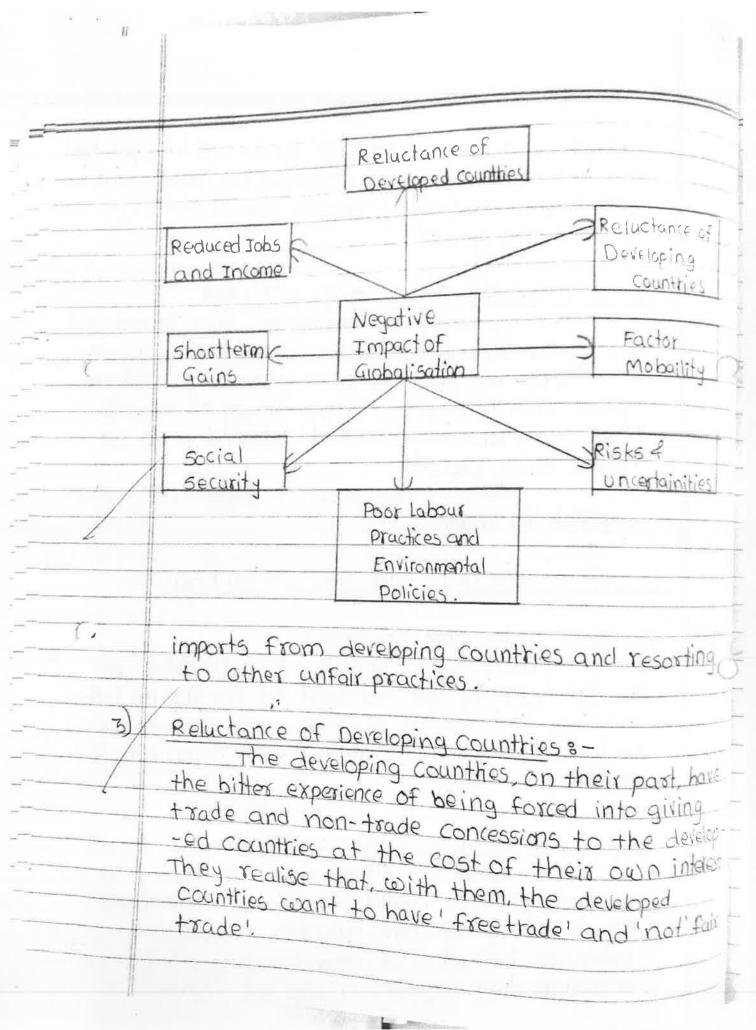

rtant factor in generating growth of firms as greater sales promotion efforts are able to capture larger shape of market. Thus sales promotion efforts should read to higher sales growth.

This is the positive impact of globali-

- sation in India.

8)

(0)

2)

Negative Impact of Globalisation In India 8-

Reduced Jobs and Incomes 8-

The negative effects of globalisation on Inclian industry are that with the coming of tech-nology the number of about required decreased and this resulted in many people being removed from their jobs.

Reluctance of Developed Countries 8-

Developed Countries are not ready to accommodate the poorer countries of the world on criteria of economic fairness. There are frequent instances of their enacting unfair and discriminatory legislation against competitive



4) Factor Mobility 3-Globalisation necessitates unhindered international factor mobility. Developing countries feel that unrestricted mobility of capital and finance can be damaging for them. 5) Risk and uncertainties 8-Progress towards globalisation is also hindered by uncertainties relating to a possible shift in political and economic philosophy of some member Countries. Poor Labour Practices and Environmental Policies 8one of the criticism against glo-- balisation is that free trade encourages developed nations to move manufacturing facilities off-- shore to less developed countries that lack adequate regulations to protect labour and the environment. social security 8 - with globalisation, it becomes increasingly 7) difficult for a government to create and Finance a social security