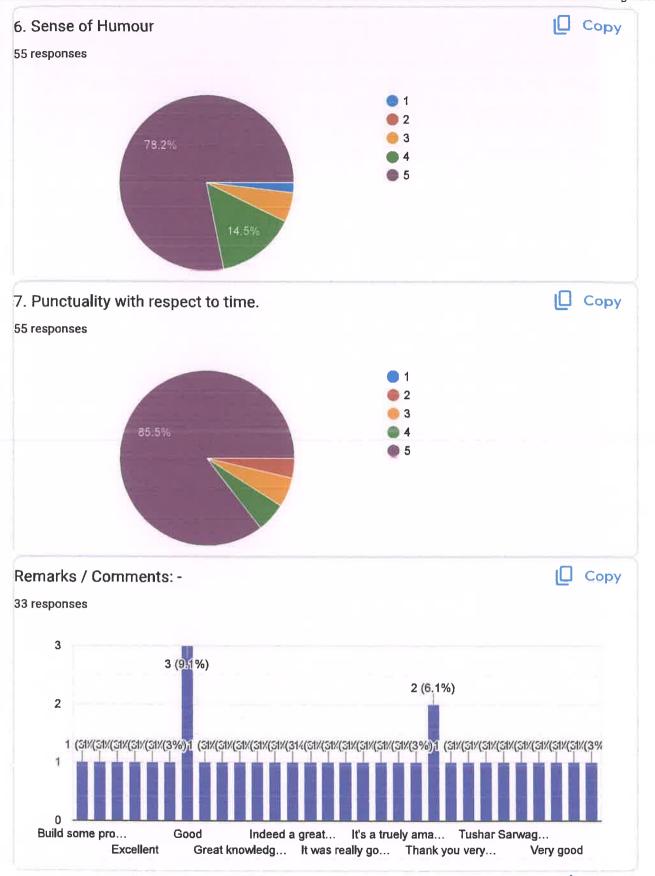

of Information Technology

We Shape Tomorrow\_Today



"B" Grade CYCLE II







METHURE OF INFORMATION TECHNOLOGY
MICH ( RES ZINE
BEIGWAN BOAD BARAMAT, DEMP 413133

# Feedback form for "Corporate Mentorship Program - 19th June to 29th June 2023" Conducted by VIOSA Learning Mumbai

55 responses

**Publish analytics** 

 Training program was essential on the topics covered during the program. 🔲 Сору

55 responses



2. The tenure (period of 10 days) of training program was appropriate (Neither too long nor too short).

Сору

55 responses





METITUTE OF INFORMATION TECHNOLOUS







DIRECTOR,
FILLYA PRATISHTHAN'S
INSTITUTE OF INFORMATION TECHNOLOG:
M | D C (REG. 20 M.E.
BHIGWAN ROAD) CARALLAY, OTHER 418133











MI D C (RES ZING ATHERE AND ADAPTED AND ADAPTED ATHERE ATHERE ATHERE







MILYA PRATISHTHANS

MILYA PRATISHTHANS

MILDIC (SEE ZIME

BHIDWAN ROAD BARAHAT, PURE 413/88



| Name of the students       | Class      | Remark