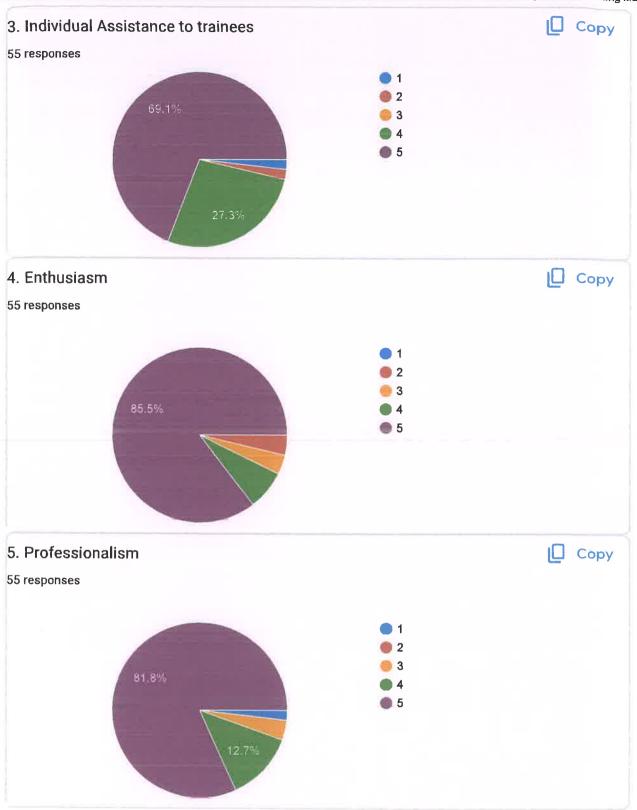

MIT DC (RES ZUNE
AHIGWAN, GOAD BARAMAT, DUNE 413132



Institute of Information Technology

We Shape Tomorrow\_Today



"B" Grade CYCLE II







METHURE OF INFORMATION TECHNOLOGY
MICH ( RES ZINE
BEIGWAN BOAD BARAMAT, DEMP 413133

# Feedback form for "Corporate Mentorship Program - 19th June to 29th June 2023" Conducted by VIOSA Learning Mumbai

55 responses

**Publish analytics** 

 Training program was essential on the topics covered during the program. 🔲 Сору

55 responses



2. The tenure (period of 10 days) of training program was appropriate (Neither too long nor too short).

Сору

55 responses





METITUTE OF INFORMATION TECHNOLOUS







DIRECTOR,
FILLYA PRATISHTHAN'S
INSTITUTE OF INFORMATION TECHNOLOG:
M | D C (REG. 20 M.E.
BHIGWAN ROAD) CARALLAY, OTHER 418133











MI D C (RES ZING ATHERE AND ADAPTED AND ADAPTED ATHERE ATHERE ATHERE







MILYA PRATISHTHANS

MILYA PRATISHTHANS

MILDIC (SEE ZIME

BHIDWAN ROAD BARAHAT, PURE 413/88



| Name of the students       | Class      | Remark